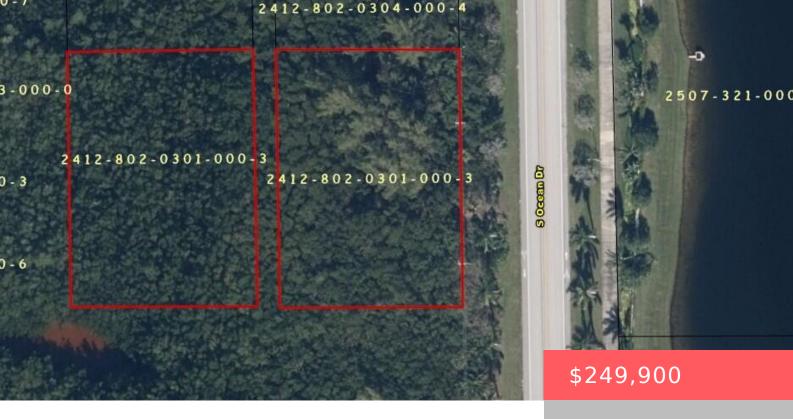

#### 2433 OCEAN DRIVE, FORT PIERCE, FL, 34949

https://comwire.com

South Hutchinson Island Vacant Parcel 1.36 Acres. Great investment for future development. .53 acres is buildable. Public beach access within walking distance. Come build your dream home. Only minutes to restaurants, hotels and downtown Fort Pierce. Come see this Unique property on A1A and South Hutchinson Island. This Vacant Lot has room to Build your + Read More

#### **Site Details**

**Acres:** 1.36 **Lot SqFt:** 45122.00

Improvements: Sidewalk Utilities On Site: None

Front Exp: East Lot Description: 1/2 to < 1 Acre,1 to < 2 Acres

Roads: Public, Paved Ground Cover: Brush, Other