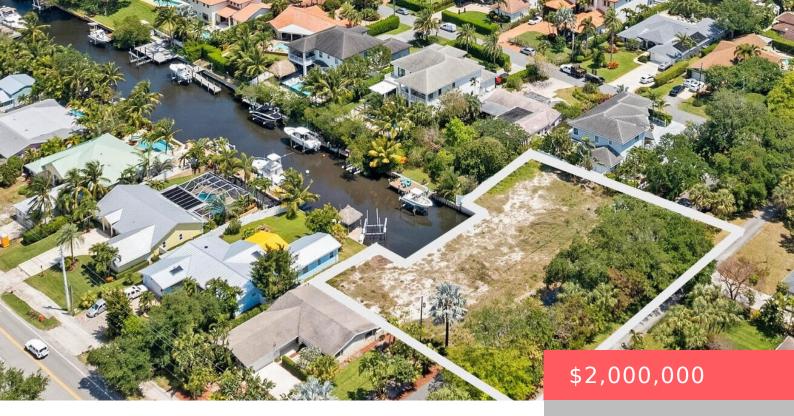

# 2465 SHORE DR, WEST PALM BEACH, FL 33410, USA

https://comwire.com

Exquisite Waterfront Lot Spanning .64 Acres in the Heart of Palm Beach Gardens. Tucked Away at the End of a Generous Canal, Offering Long Water Views. With Direct Ocean Access, No Fixed Bridges, and a Freshly Installed Seawall in 2022, This Property Exudes Coastal Charm. While Currently subdivided, These Lots Can Effortlessly Merge into One

#### **Site Details**

**Acres:** 0.64 **Lot SqFt:** 14349.00

**Lot Frontage:** 200.00 **Improvements:** Cleared

**Utilities On Site:** Electric, Public Water **Waterfrontage:** 190'

**Waterfront Details:** Canal Width 1 - 80,No Fixed **Boat Services:** Private Dock,UP to 30 Ft

Bridges,Ocean Access,Seawall Boat

Front Exp: South View: Canal

**Lot Description:** 1/2 to < 1 Acre **Roads:** County Road

**Ground Cover: Other** 