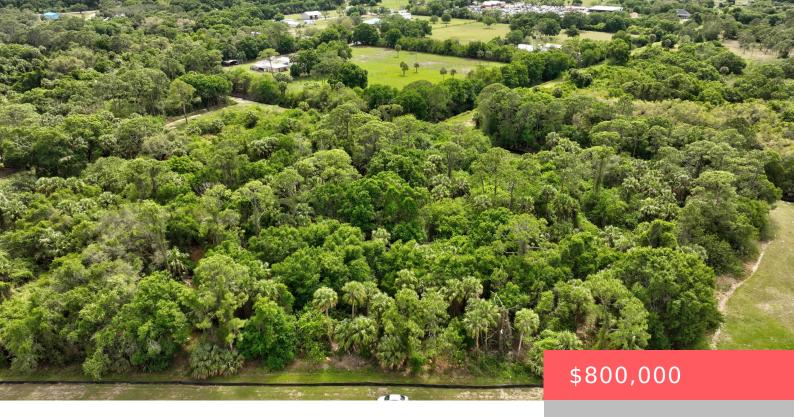

### 2483 US-98, OKEECHOBEE, FL 34972, USA

https://comwire.com

Make this your investment and turn it into a FL gold mine, call the county for different zoning opportunities! The road frontage on this property equals out to more than 600 ft combined. It comes as a complete land package with THREE total parcels. Parcel One:

#### **Site Details**

**Acres:** 7.19 Lot SqFt: 313232.35

Lot Frontage: 625.00 **Lot Dimensions:** 625 x 501

Utilities On Site: None Improvements: None

Front Exp: East **View:** City, Garden

**Lot Description:** 5 to 10 Acres Subdiv Info: None

Roads: City/County Maint., County Road, Highway, Paved, Public **Ground Cover:** Brush, Other

**Special Info:** Comforms to Zoning, Easements, Platted, Subject to

Zoning Ch