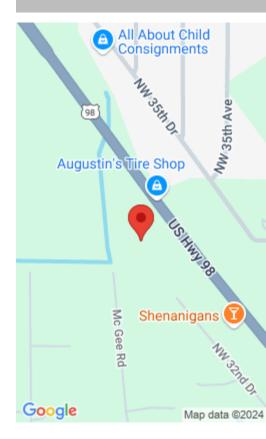

### 2483 US-98, OKEECHOBEE, FL 34972, USA

https://comwire.com

Make this your investment and turn it into a FL gold mine, call the county for different zoning opportunities! The road frontage on this property equals out to more than 600 ft combined. It comes as a complete land package with THREE total parcels. Parcel One: