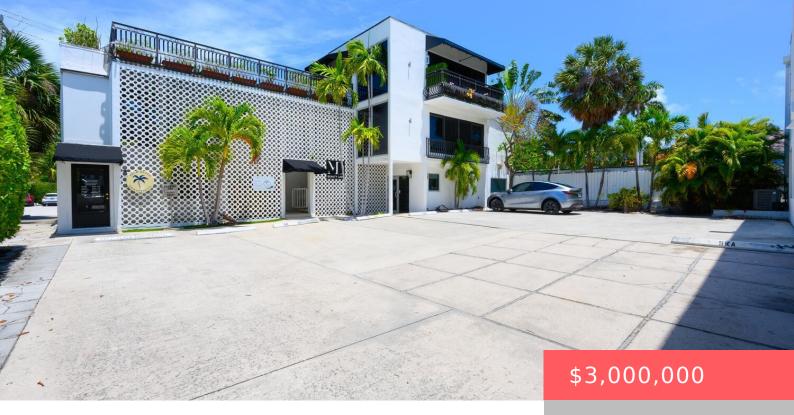

## 249 PERUVIAN AVENUE, PALM BEACH, FL, 33480

https://comwire.com

1,276 sf. Completely gut renovated commercial office space. One block off of worth avenue. Impact doors and windows. 5 separate offices within the suite. 1 parking spot Close to beach, Lake Trail, shops and restaurants. These properties are zoned C-TS. TOWN-SERVING COMMERCIAL DISTRICT. Offices/professional services (lawyers, doctors, insurance agents, real estate brokers, consultants, interior designers,

+ Read More

- Active
- 1276.00 sa ft

**Basics** 

**Listing updated:** May 12, 2025 at 8:03 pm **Days on Comwire:** 10

Year built: 1984 Status: Active

Listing Office Id: 988061 Date added: May 07, 2025 at 1:00 am

**Building size (SF): 1276.00** sq ft **Lot size: 0.00** sq ft

For Sale: Yes For Lease: No

**Listing Office Name:** Sotheby's Intl. Realty, Inc.

## **Building Details**

Type: Office Building Type: Commercial

Stories: 1.0 Heating: Central

Floor covering: Vinyl Floor Roof: Other

Real Estate Taxes: \$18,154 Tax Year: 2024

Cooling: Central Docs Available: None