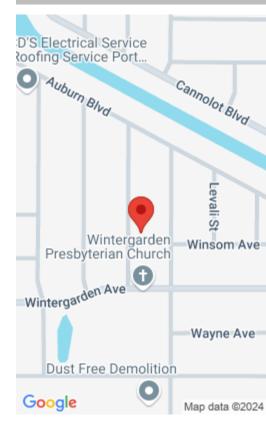

# 2490 WOODYGLEN STREET, PORT CHARLOTTE, FL, 33948

https://comwire.com

Discover the perfect canvas for your dream home in this prime vacant lot located in the thriving residential area of Port Charlotte. This generous parcel offers a fantastic opportunity to build in a community that is rapidly gaining popularity.