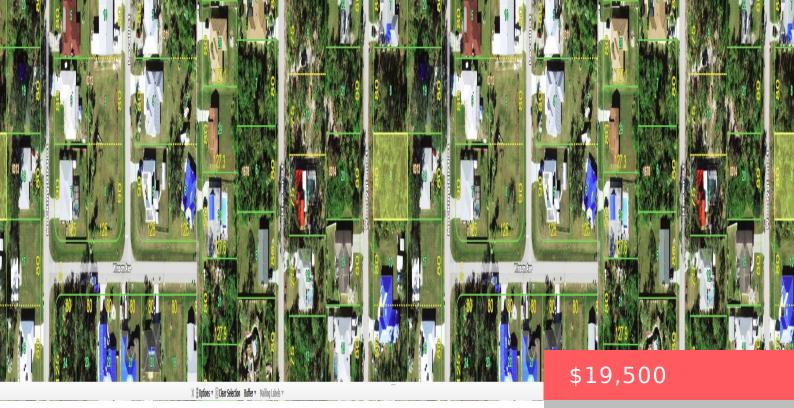

# 2490 WOODYGLEN STREET, PORT CHARLOTTE, FL, 33948

https://comwire.com

Discover the perfect canvas for your dream home in this prime vacant lot located in the thriving residential area of Port Charlotte. This generous parcel offers a fantastic opportunity to build in a community that is rapidly gaining popularity.

### **Site Details**

Improvements: None Utilities On Site: Public Water

Front Exp: East Lot Description: < 1/4 Acre

**Roads:** Paved **Ground Cover:** Brush,Other