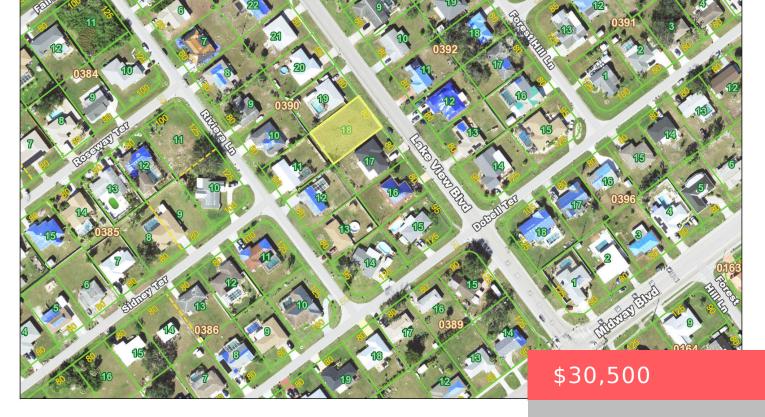

## 2491 LAKE VIEW BOULEVARD, PORT CHARLOTTE, FL, 33948

https://comwire.com

This is a fantastic opportunity to own a prime lot in the heart of Port Charlotte. This lot is ideally situated close to shopping, and dining options. Enjoy the Florida lifestyle with easy access to outdoor activities. Buy and build or hold for investment.

## Site Details

| Acres: 0.23          | Lot SqFt: 10000.00                 |
|----------------------|------------------------------------|
| Lot Frontage: 80.00  | Lot Dimensions: 80x125             |
| Improvements: None   | Utilities On Site: None            |
| Front Exp: Northeast | <b>Lot Description:</b> < 1/4 Acre |
| Roads: Paved         | Ground Cover: Brush                |