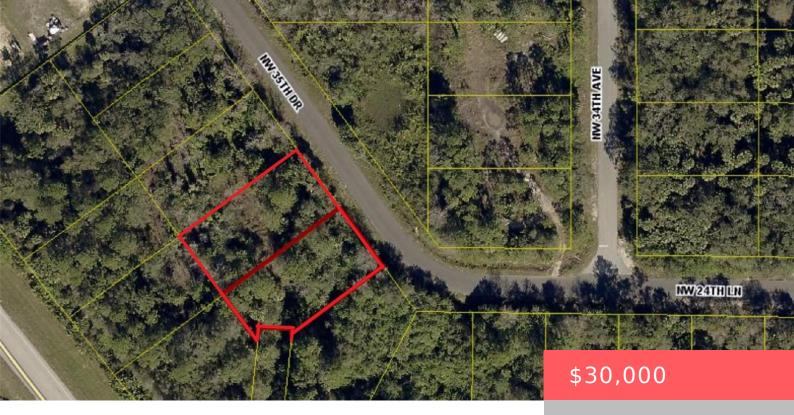

# 2497 NW 35TH DR, OKEECHOBEE, FL 34972, USA

https://comwire.com

Two lots available, totaling 1/2 acre wooded residential lot in Basswood available, NOT in a flood zone. Close to schools and major highways. This property is two lots totaling .49 acres on paved road. \$30K per lot.

### **Site Details**

Improvements: None Utilities On Site: None

Front Exp: East Lot Description: 1/4 to 1/2 Acre

Roads: City/County Maint., County Road, Paved Ground Cover: Grassed, Other