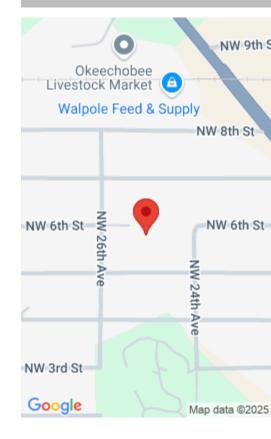

#### 24TH AVENUE, OKEECHOBEE, FL, 34972

https://comwire.com

Build Your Dream Home in Okeechobee!Three adjacent lots, each 0.291 acres – \$60,000 each lot. Buy one, two, or all three together! These lots are cleared and ready to build, offering the perfect opportunity to create your ideal home. Prime Location – Close to town with easy access to shopping, dining, and recreation.Don't miss out