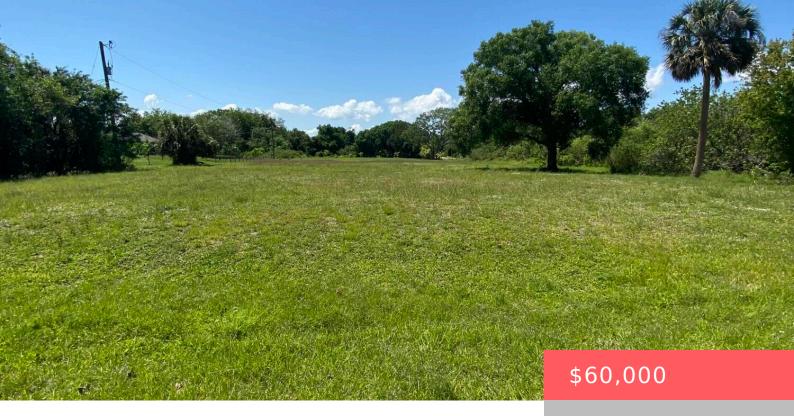

#### 24TH AVENUE, OKEECHOBEE, FL, 34972

https://comwire.com

Build Your Dream Home in Okeechobee!Three adjacent lots, each 0.291 acres – \$60,000 each lot. Buy one, two, or all three together! These lots are cleared and ready to build, offering the perfect opportunity to create your ideal home. Prime Location – Close to town with easy access to shopping, dining, and recreation.Don't miss out

### **Site Details**

Acres: 0.29 Improvements: Cleared

Utilities On Site: None Front Exp: Northwest

**Lot Description:** < 1/4 Acre,1/2 to < 1 Acre **Subdiv Info:** None

Roads: Paved, Public Ground Cover: Grassed