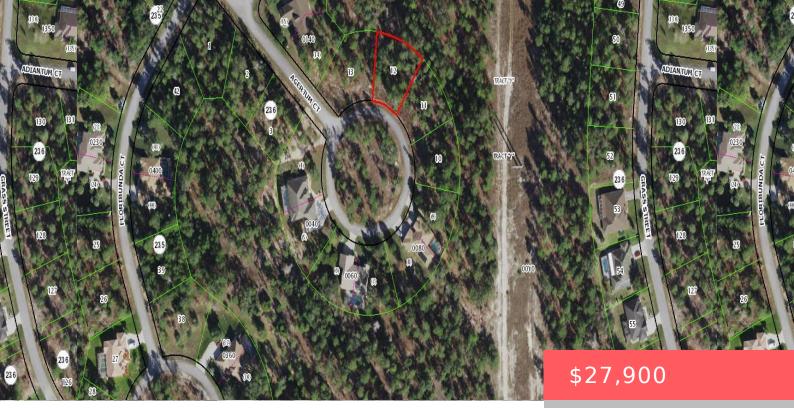

## 25 AGERATUM CT, HOMOSASSA, FL 34446, USA

https://comwire.com

Oak Village of Sugarmill Woods is a Deed Restricted Community within the Sugarmill Woods (SMW) community. Build your dream home on this .28 acre cul de sac home site. Suncoast Parkway extension in progress. Conveniently located within an hour of Tampa and Tampa airport.

## Site Details

| Acres: 0.28                      | Lot SqFt: 12000.00                       |
|----------------------------------|------------------------------------------|
| Improvements: None               | Utilities On Site: None                  |
| Front Exp: Southwest             | View: Garden                             |
| Lot Description: 1/4 to 1/2 Acre | Roads: Private Road,County Road          |
| Ground Cover: Other              | Special Info: Deed Restrictions, Platted |
| HOA Fee/Month: \$11.25           |                                          |