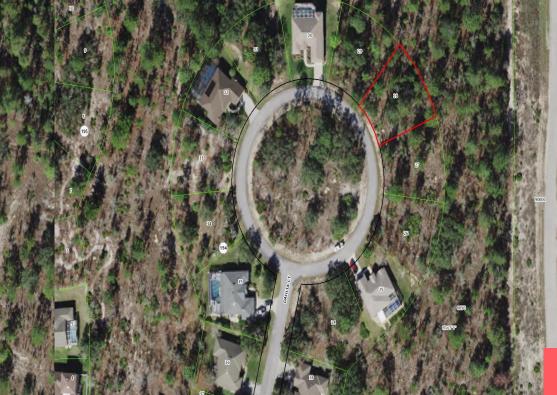

# 25 DAHLIA CT N, HOMOSASSA, FL 34446, USA

https://comwire.com

Oak Village of Sugarmill Woods is a Deed Restricted Community within the Sugarmill Woods (SMW) community. Build your dream home on this .28 acre cul de sac home site. Suncoast Parkway extension in progress. Conveniently located within an hour of Tampa and Tampa airport.

### **Site Details**

**Acres:** 0.28 **Lot SqFt:** 11996.00

**Lot Dimensions:** 71.0 ft x 120.0 ft **Improvements:** None

Utilities On Site: None Front Exp: Southwest

View: Garden Lot Description: 1/4 to 1/2 Acre

Roads: City/County Maint., County Road, Private Road Ground Cover: Other

**Special Info:** Deed Restrictions **HOA Fee/Month:** \$11.25