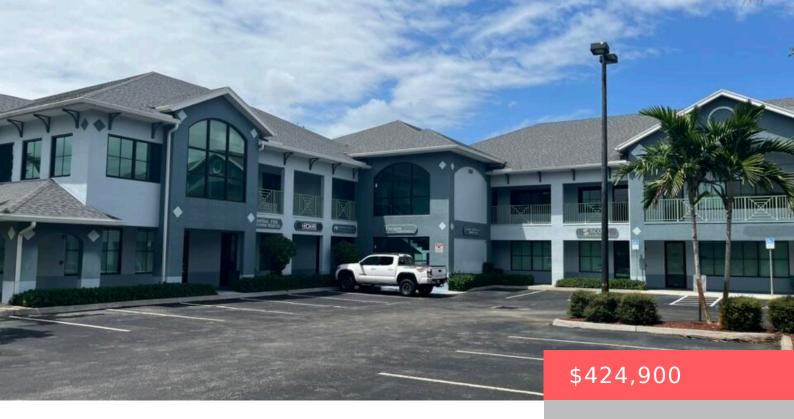

## 270 CENTRAL BLVD #100, JUPITER, FL 33458, USA

https://comwire.com

PROFESSIONAL COMMERCIAL SPACE ON FIRST FLOOR.

CONVENIENTLY LOCATED NEAR I-95 AND TURNPIKE. CORNER

UNIT. MANY WINDOWS PROVIDE PLENTY OF NATURAL LIGHT.

SPACE IS ALSO EQUIPPED WITH 12K WORTH OF PARABOLIC

'DAYLIGHT' LIGHTING THROUGHOUT. OPEN AREA CAN BE SPLIT

UP INTO 3 SEPARATE ROOMS 10X12 EACH W/ A 3'10' HALLWAY

LEADING TO ALL ROOMS.INVITING RECEPTION AREA.BATHROOM

+ Read More

- Active
- 1189.00 sa ft

## **Basics**

Year built: 2003 Status: Active

**Building size (SF): 1189.00** sq ft **Lot size: 0.00** sq ft

For Sale: Yes For Lease: No

**Listing Office Name:** Waterfront Realty Of The Palm

Beaches

## **Building Details**

Type: Executive Suite Complex Building Type: Commercial Condo, Office Space

Stories: 1.0 Heating: Central, Electric

Floor covering: Carpet Roof: Comp Shingle

**Real Estate Taxes:** \$4,774.50 **Tax Year:** 2023