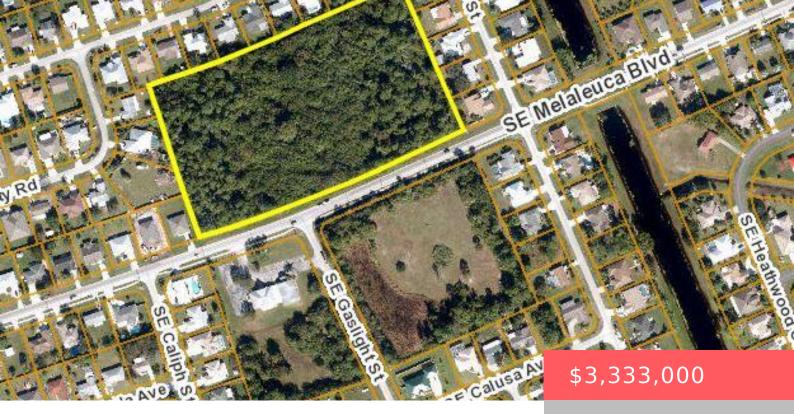

#### 2526 SE ALFONSO AVE, PORT ST. LUCIE, FL 34952, USA

https://comwire.com

Unique 7.63 acre parcel zoned commercial/general in the heart of a heavy residential area east if US 1 Institutional zoning across street. Close to Port St Lucie Mid Florida Center .

### Site Details

| Acres: 7.63          | Lot SqFt: 332363.00                                   |
|----------------------|-------------------------------------------------------|
| Lot Frontage: 781.00 | Lot Dimensions: 781 x 435                             |
| Improvements: None   | Utilities On Site: None                               |
| Front Exp: South     | Lot Description: 5 to 10 Acres,East of US-1,Treed Lot |

Roads: City/County Maint., Mainthru, Paved, Public Ground Cover: Other