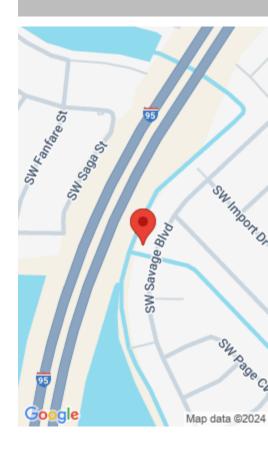

#### 2502 SW SAVAGE BLVD, PORT ST. LUCIE, FL 34953, USA

125.05

8

https://comwire.com

Build your dream home on this desirable lot, surrounded by beautiful homes, no back neighbors, waterfront lot, close to everything. Blueprint, Plans are available, and Engineering has been approved by the city.

## Site Details

Lot SqFt: 10454.00 Utilities On Site: None Front Exp: South Roads: City/County Maint.,Paved Improvements: Cleared Waterfrontage: 80 feet Lot Description: < 1/4 Acre Ground Cover: Weeds