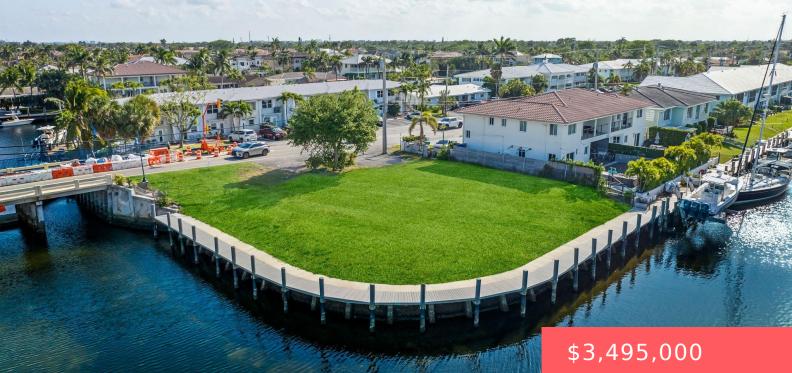

#### 2511 NE 36TH ST, LIGHTHOUSE POINT, FL 33064, USA

https://comwire.com

Seize an unparalleled development opportunity in Lighthouse Point with this prime point lot offering 180-degree intracoastal views and easy ocean access. This standout location comes with ready-to-go plans approved for a luxury home, offering you the flexibility to customize, build as proposed, or collaborate on a new design with the seller. The property boasts a + Read More

## Site Details

| Acres: 0.22                            | Lot SqFt: 9737.00                                                           |
|----------------------------------------|-----------------------------------------------------------------------------|
| Improvements: None                     | Utilities On Site: None                                                     |
| Waterfrontage: 180                     | Waterfront Details: Intracoastal,Navigable,No Fixed<br>Bridges,Ocean Access |
| Front Exp: South                       | View: Other                                                                 |
| Lot Description: < 1/4 Acre,Corner Lot | Roads: City/County Maint.                                                   |
| Ground Cover: Grassed                  |                                                                             |