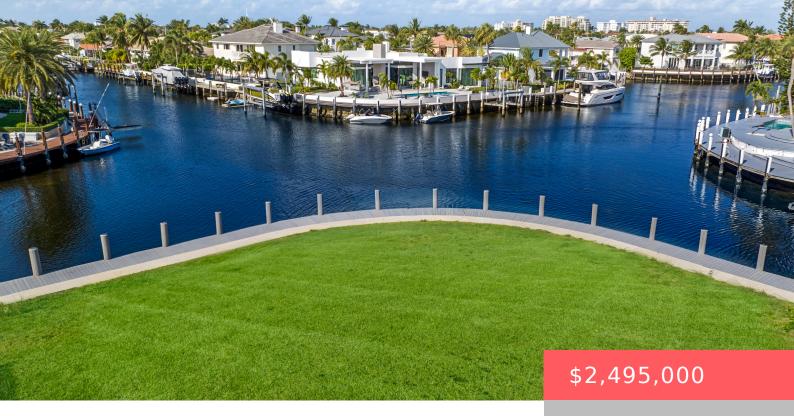

# 2511 36TH STREET, LIGHTHOUSE POINT, FL, 33064

https://comwire.com

Seize an unparalleled development opportunity in Lighthouse Point with this prime point lot offering 180-degree intracoastal views and easy ocean access. This standout location comes with ready-to-go plans approved for a luxury home, offering you the flexibility to customize, build as proposed, or collaborate on a new design with the seller. The property boasts a

#### **Site Details**

**Acres:** 0.22 **Lot SqFt:** 9737.00

Improvements: None Utilities On Site: None

Waterfront Details: Intracoastal, Navigable, No Fixed

Bridges, Ocean Access

Front Exp: South View: Other

**Lot Description:** < 1/4 Acre, Corner Lot **Roads:** City/County Maint.

**Ground Cover:** Grassed