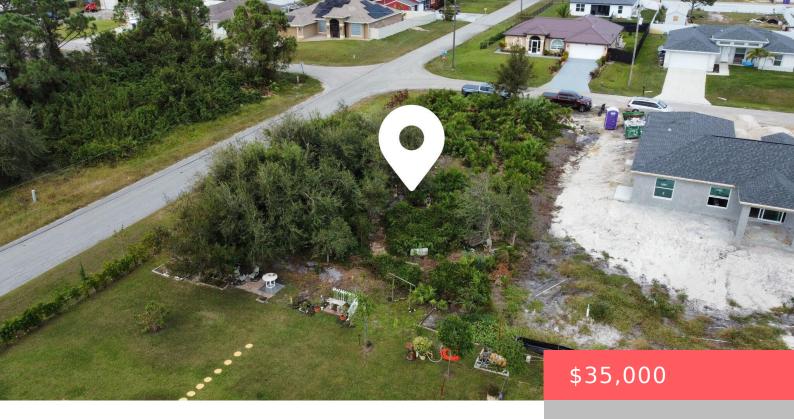

## 2519 20TH STREET, LEHIGH ACRES, FL, 33976

https://comwire.com

Just found the Right One! Build your dream home with other new construction homes being built in the area, use for rental income or hold as an investment to sell at a later date. This prime CORNER LOT won't be available for long, step into your perfect southwest Florida oasis. Easy access to main roads

## **Basics**

For Sale: No

**Est. Taxes:** \$351.10

For Lease: No

**Site Details** 

**Lot SqFt:** 10885.00

**Lot Dimensions:** 27 x 82

Utilities On Site: None

**Lot Description:** < 1/4 Acre

**Ground Cover:** Palmetto, Other

Lot Frontage: 27.00

Improvements: None

Front Exp: North

Roads: Paved