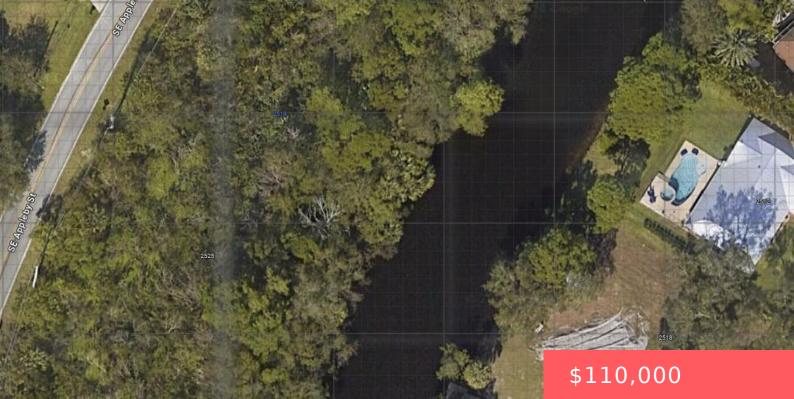

### 2519 SE APPLEBY ST, PORT ST. LUCIE, FL 34984, USA

https://comwire.com

Lot 4 of 4. Prime Waterfront Property! Situated approx 1,000 feet from the C-24 Canal Park and Boat Ramp, this beautiful lot offers direct canal access, perfect for boating and water enthusiasts. With 3 additional connecting lots available, this is a unique opportunity to purchase all 4 lots as a package for an expansive waterfront

## Site Details

View: Canal

Acres: 0.22 Improvements: None

HOA Fee/Month: \$0

Waterfront Details: Canal Width 1 -

Lot SqFt: 9752.00 Utilities On Site: Cable,Electric,Electric Service Available,Municipal Sewer,None Front Exp: Northwest

Lot Description: < 1/4 Acre,West of US-1 Ground Cover: Brush,Other