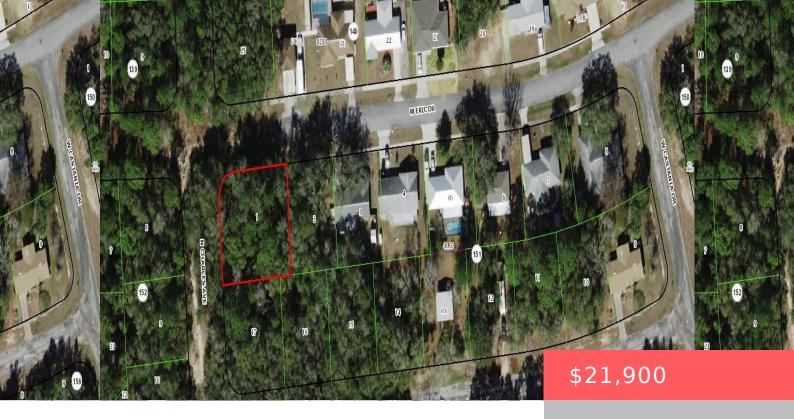

# 2520 ERIC DRIVE, CITRUS SPRINGS, FL, 34434

https://comwire.com

Build a brand new home on this .25 acre corner homesite in the growing and popular Citrus Springs.

Active

#### **Site Details**

View: Garden

Subdiv Info: None

**Ground Cover:** Other

**Acres:** 0.25 **Lot SqFt:** 9100.00

**Lot Dimensions:** 93.0 ft x 100.0 ft **Improvements:** None

Front Exp: North

**Lot Description:** < 1/4 Acre