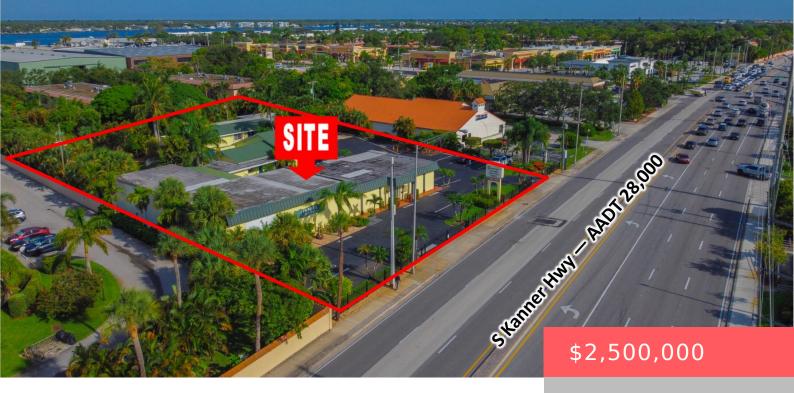

## 2520 S KANNER HWY, STUART, FL 34994, USA

https://comwire.com

This unique commercial property, sprawled across 1.42 acres, offers an incredible blend of convenience and versatility. Situated on Kanner Hwy across from Wawa, this prime location boasts great visibility. At the forefront, a spacious 7,996 square feet of commercial space awaits, this can be used for office, retail, automotive or even some industrial uses. Moreover,