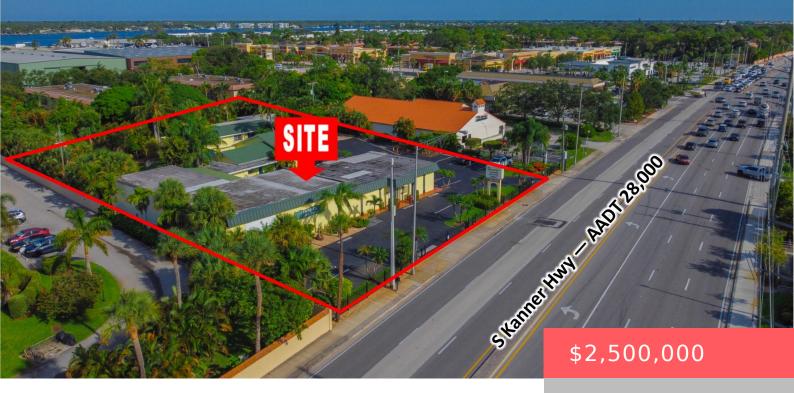

## 2520 KANNER HIGHWAY, STUART, FL, 34994

https://comwire.com

This unique commercial property, sprawled across 1.42 acres, offers an incredible blend of convenience and versatility. Situated on Kanner Hwy across from Wawa, this prime location boasts great visibility. At the forefront, a spacious 7,996 square feet of commercial space awaits, this can be used for office, retail, automotive or even some industrial uses. Moreover, + Read More