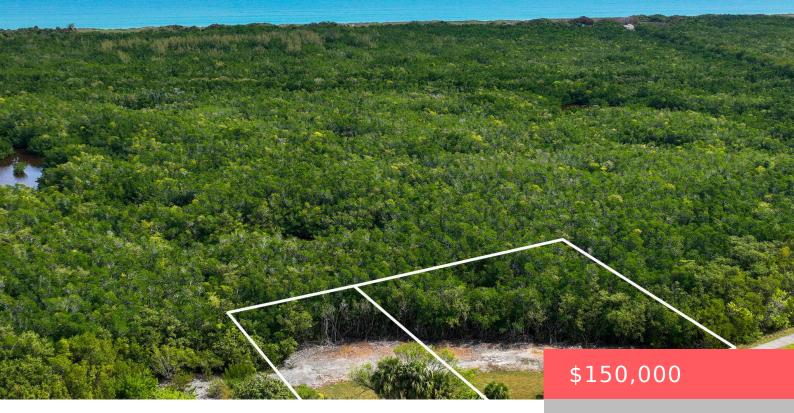

## 2528 OCEAN DRIVE, FORT PIERCE, FL, 34949

https://comwire.com

Great potential for this commercial lot to be a convince store, bait shop, kayak rental, sub shop, etc.

• Active

# **Basics**

Listing updated: May 17, 2025 at 3:02 am Status: Active

**Lot size: 0.54** sq ft **Est. Taxes:** \$2,020.50

Price/Acre: \$277,777.77 For Sale: No

For Lease: No Listing Office Name: Gentile Property Group,

#### **Site Details**

**Acres:** 0.54 **Lot SqFt:** 23448.00

Improvements: None Utilities On Site: Electric

Front Exp: East Lot Description: 1/2 to < 1 Acre

Roads: City/County Maint. Ground Cover: Grassed

## **Building Details**

Type: Commercial Land Docs Available: Aerial