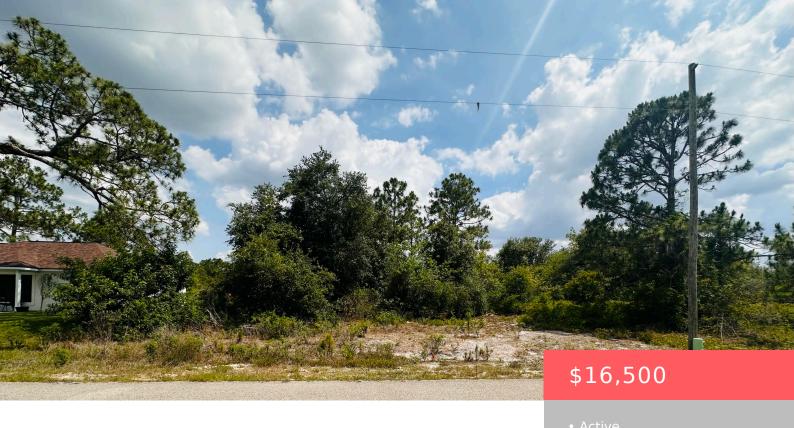

### 253 JOPPA AVENUE, LAKE PLACID, FL, 33852

https://comwire.com

ARE YOU LOOKING FOR THE PERFECT OPPORTUNITY TO INVEST IN LAND? THIS SPACIOUS VACANT LOT OFFERS A BLANK CANVAS, READY FOR YOUR VISION! NESELED IN A DESIRABLE AREA WITH CONVIENT ACCESS TO LOCAL AMENITIES, SHOPPING, RESTURANTS WHILE STILL IN A QUIET NEIGHBORHOOD WITH ALL IT'S NATURAL BEAUTY, TAKE THE FIRST STEP TOWARD YOUR FUTURE! THIS

#### **Site Details**

**Lot SqFt:** 9999.00 **Lot Dimensions:** 104 ft x 104 ft

Improvements: None Utilities On Site: None

Front Exp: North Lot Description: < 1/4 Acre

Subdiv Info: None Roads: Public

**Ground Cover:** Brush **Soil Type:** Dirt