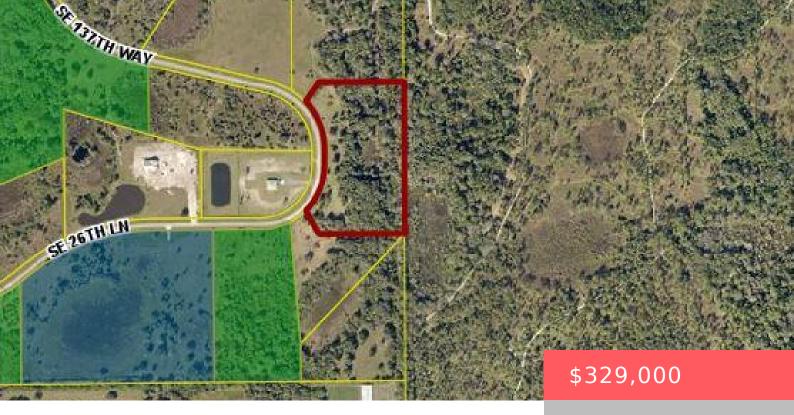

# 2532 SE 137TH WAY, OKEECHOBEE, FL 34974, USA

https://comwire.com

Discover the perfect canvas for your dream estate in Bridlewood Ranches-a picturesque 10.35-acre property boasting mature oak trees and agricultural zoning. This serene parcel offers endless possibilities, whether you envision building a custom home, setting up equestrian facilities, or cultivating a private sanctuary. Escape to rural tranquility while remaining conveniently close to amenities and major

## **Basics**

Comwire last checked: 7:55 am on April 15, 2025 Listing updated: January 17, 2025 at

12:26 am

Days on Comwire: 202

Listing Office Id: 276655014

**Lot size: 10.35** sq ft

**Est. Taxes:** \$1,600

#### **Site Details**

**Acres:** 10.35 **Lot SqFt:** 450846.00

**Lot Frontage:** 900.00 **Lot Dimensions:** 600x900 aprox

Improvements: None Utilities On Site: Electric

Front Exp: West Lot Description: 5 to 10 Acres, Paved

Road, Private Road, Treed Lot

**Subdiv Info:** None **Roads:** County Road, Private Road

Ground Cover: Other Soil Type: Dirt,Sand

Special Info: Deed Restrictions, Gated HOA Fee/Month: \$125

Community, Platted