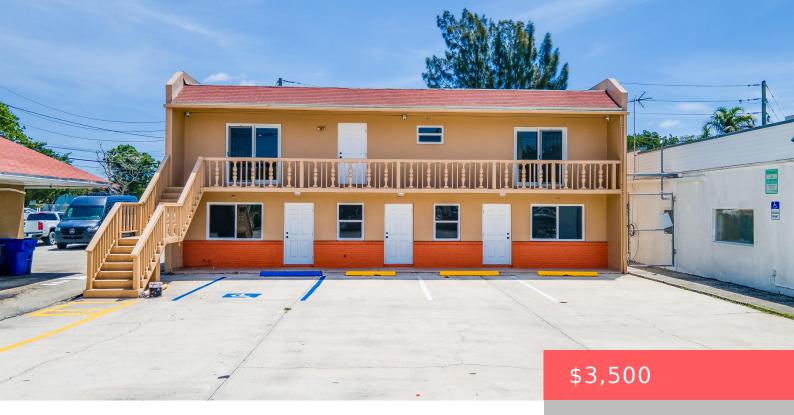

## 2534 MILITARY TRAIL, WEST PALM BEACH, FL, 33415

https://comwire.com

An excellent rental opportunity awaits on South Military Trail, boasting a remarkably low monthly rate. Situated along one of the most bustling thoroughfares in West Palm Beach, this property has been fully renovated, featuring hurricane impact windows and state-of-the-art AC units. Perfect for commercial use, these office unit is 450×3 SQ feet, downstairs. Tenants are + Read More

## **Building Details**

Type: Rental Building Type: Commercial, Office/Professional

**Stories:** 2.0 **Heating:** Central, Electric

**Construction:** CBS **Floor covering:** Ceramic Tile, Vinyl Floor

**Roof:** Comp Shingle **Real Estate Taxes:** \$9,544.85