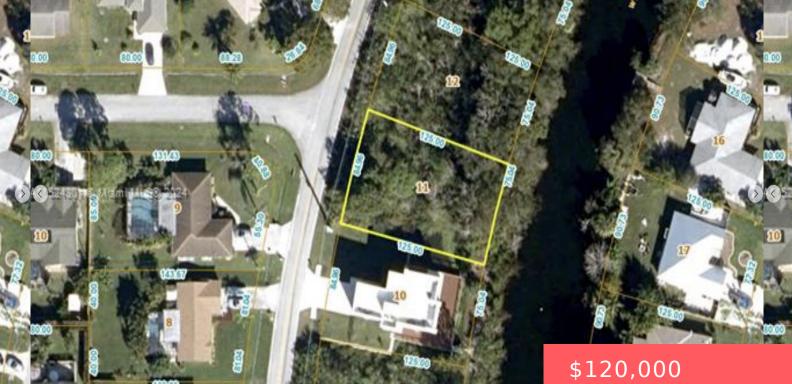

### 2537 SE APPLEBY ST, PORT ST. LUCIE, FL 34984, USA

https://comwire.com

Lot 1 of 4. Prime Waterfront Property! Situated approx 1,000 feet from the C-24 Canal Park and Boat Ramp, this beautiful lot offers direct canal access, perfect for boating and water enthusiasts. With 3 additional connecting lots available, this is a unique opportunity to purchase all 4 lots as a package for an expansive waterfront

+ Read More

**Basics** 

Status: Active Date added: Added 2 months ago Est. Taxes: \$375.01 For Sale: No Listing Office Name: Coral Cove Realty Inc Listing Office Id: 276580067 Lot size: 0.22 sq ft Price/Acre: \$545,454.55 For Lease: No

## Site Details

View: Canal

Acres: 0.22 Improvements: None

HOA Fee/Month: \$0

Waterfront Details: Canal Width 1 -

Roads: City/County Maint., Paved, Public

80, Fixed Bridges, Interior Canal

Lot SqFt: 9752.00 Utilities On Site: Cable,Electric,Electric Service Available,Municipal Sewer,None Front Exp: West

Lot Description: < 1/4 Acre,West of US-1 Ground Cover: Brush,Other