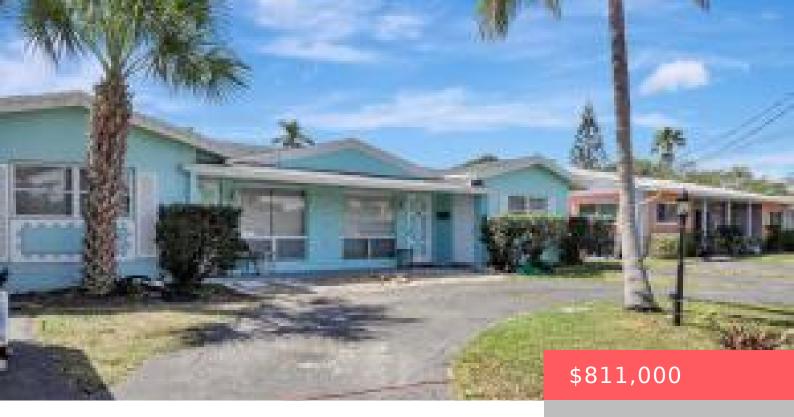

## 2540-2550 10 COURT, POMPANO BEACH, FL, 33062

https://comwire.com

Pompano Beach Duplex East of Federal 2/2....East side unit has screened patio, newer tile flooring, updated bathrooms. Currently rented for \$2,100/mo. . West side unit 2/2 plus den/large enclosed patio., Market rental rate estimated at \$2,800.00/mo. Remodeled kitchen and baths, freshly painted interior. Circular drive, private back yards and dedicated laundry rooms. Both units have