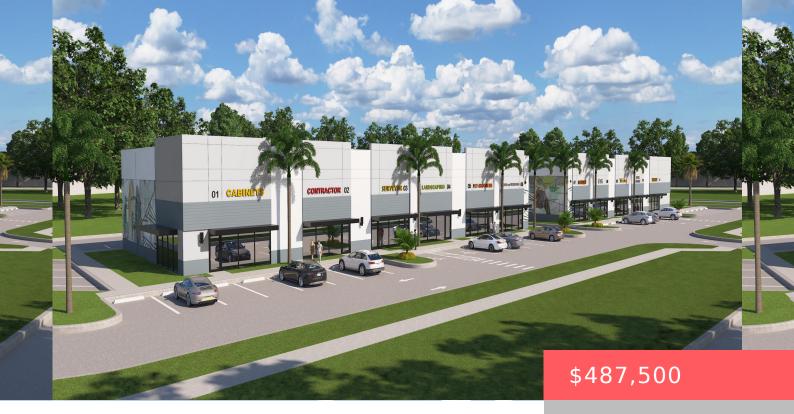

## 2561 MCNEIL ROAD, FORT PIERCE, FL, 34981

https://comwire.com

Introducing "The District" an 18,000SF flex office/warehouse condominium located centrally on the Treasure Coast. This is an excellent opportunity to purchase between 1,500SF and 8,500SF of highly desirable air-conditioned flex office space with 16' clear height and 10' high overhead doors. These two new tilt wall buildings offer generous clear height, good signage opportunities, easy

+ Read More

- Active
- 18000.00 sq ft