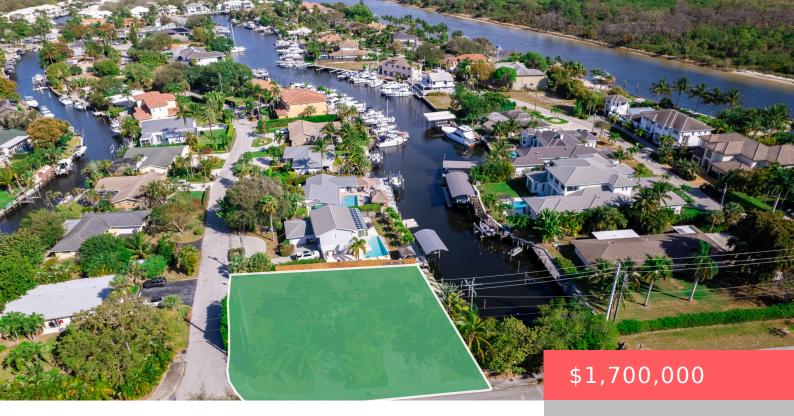

# 2561 OLD DONALD ROSS RD, PALM BEACH GARDENS, FL 33410, USA

https://comwire.com

Welcome home to PARADISE! Build your dream home on this unincorporated PBC waterfront lot. Rendering boast a stunning 5 bedroom, 5 full/2 half baths blending exquisite craftsmanship with coastal charm. Location unbeatable, minutes from Juno Beach, shopping and dining with no HOA. With over 70′ of waterfront, room for up to a 40′ boat with

#### **Site Details**

**Lot SqFt:** 9380.00 **Improvements:** Home

**Utilities On Site:** Public Water **Waterfrontage:** 71

Waterfront Details: Interior Canal Boat Services: 0 to 20 Ft Boat, Private Dock, UP to 30 Ft

Boat, UP to 40 Ft Boat

Front Exp: West View: Canal

**Lot Description:** < 1/4 Acre **Roads:** County Road, Paved

**Ground Cover:** Grassed