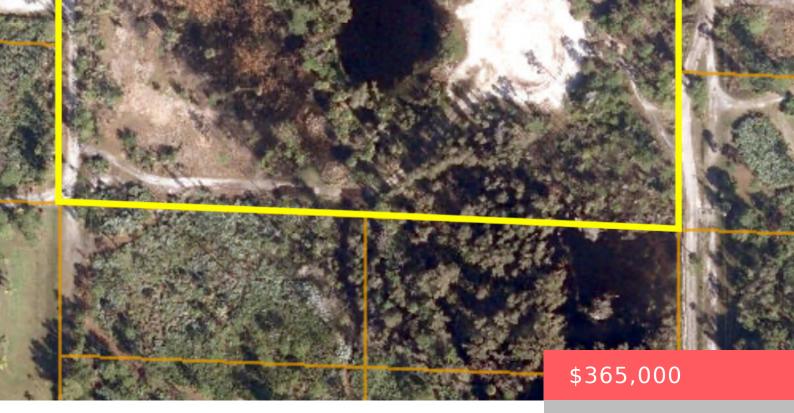

# 2565 DYER ROAD, PORT SAINT LUCIE, FL, 34952

https://comwire.com

Discover the perfect escape in nature with this stunning 5-acre parcel with possible wetlands. Nestled in a serene setting, this land offers endless possibilities for your dream home. With a mix of mature trees, a dug pond and open space, you can enjoy privacy while being conveniently located near essential amenities. This is a fantastic

#### **Site Details**

**Acres:** 5.14 **Lot SqFt:** 223898.00

Utilities On Site: None Front Exp: East

View: Pond Lot Description: 5 to 10 Acres, Dirt Road, East of US-1

**Roads:** Dirt **Ground Cover:** Other