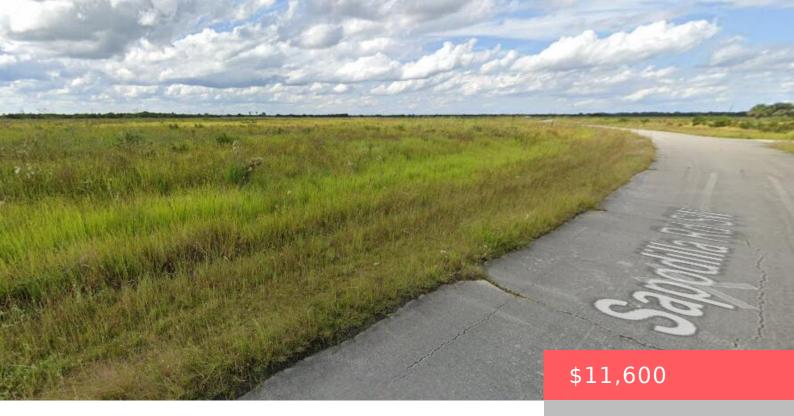

# 2570 SAPODILLA ROAD, PALM BAY, FL, 32908

https://comwire.com

Great investment opportunity for recreational use land. 0.23 acre vacant lot. There are no utilities presently in the area, and it does not appear that the lot is buildable now. It is a recorded plat with roads in, just no other infrastructure. Excellent location, excellent investment opportunity. Prime location: Sapodilla Rd, very close to the

#### **Site Details**

Lot SqFt: 10019.00 Improvements: None

Utilities On Site: None Front Exp: Southwest

**Lot Description:** < 1/4 Acre, Paved Road, Public Road **Roads:** Paved, Public

**Ground Cover:** Brush