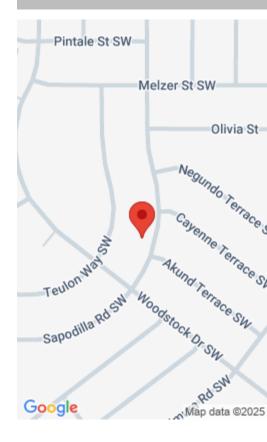

# 2570 SAPODILLA ROAD, PALM BAY, FL, 32908

https://comwire.com

Great investment opportunity for recreational use land. 0.23 acre vacant lot. There are no utilities presently in the area, and it does not appear that the lot is buildable now. It is a recorded plat with roads in, just no other infrastructure. Excellent location, excellent investment opportunity. Prime location: Sapodilla Rd, very close to the