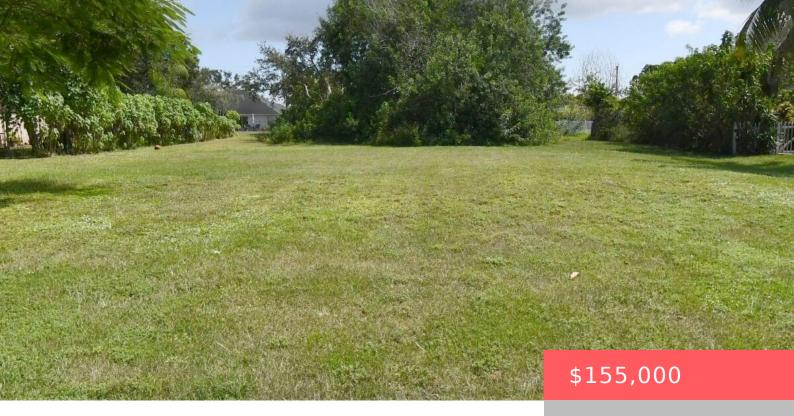

# 2583 CHESTNUT LANE, PORT SAINT LUCIE, FL, 34953

https://comwire.com

Partially cleared waterfront property on a wide canal. High and dry with minimal clearing. Centrally located, close to Turnpike.

• Active

#### **Site Details**

Lot SqFt: 10454.00 Improvements: Cleared

**Utilities On Site:** None **Waterfront Details:** Canal Width 1 - 80

Front Exp: Southwest View: Canal

**Lot Description:** < 1/4 Acre, Public Road **Roads:** Paved, Public