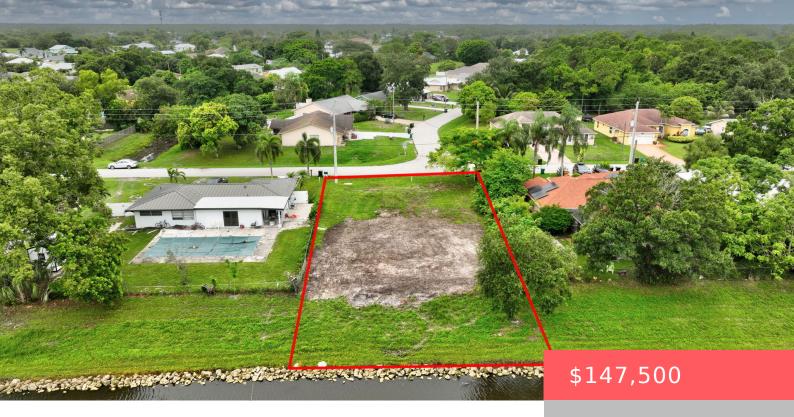

# 2583 CHESTNUT LANE, PORT SAINT LUCIE, FL, 34953

https://comwire.com

Partially cleared waterfront property on a wide canal. High and dry with minimal clearing. Centrally located, close to Turnpike.

Active

#### **Site Details**

Lot SqFt: 10454.00 Improvements: Cleared

**Utilities On Site:** None **Waterfront Details:** Canal Width 1 - 80

Front Exp: Southwest View: Canal

**Lot Description:** < 1/4 Acre, Public Road **Roads:** Public, Paved