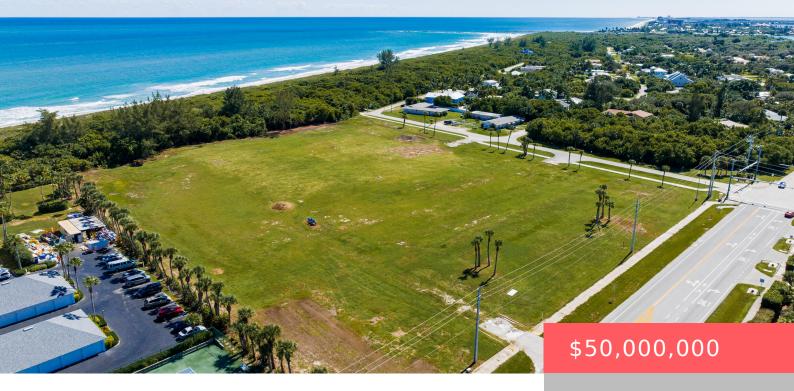

# 2509 N OCEAN DR, FORT PIERCE, FL 34949, USA

https://comwire.com

Density 468 (36 units per acre)

Active

#### **Site Details**

Acres: 12.55 Improvements: None

Utilities On Site: Other Sewer, Public Water Waterfrontage: 537.66

Waterfront Details: Ocean Front Exp: East

Access,Oceanfront

View: Ocean Lot Description: 11 to 25 Acres, Corner Lot, East

of US-1,Paved Road,Public Road

**Roads:** State Road **Ground Cover:** Other