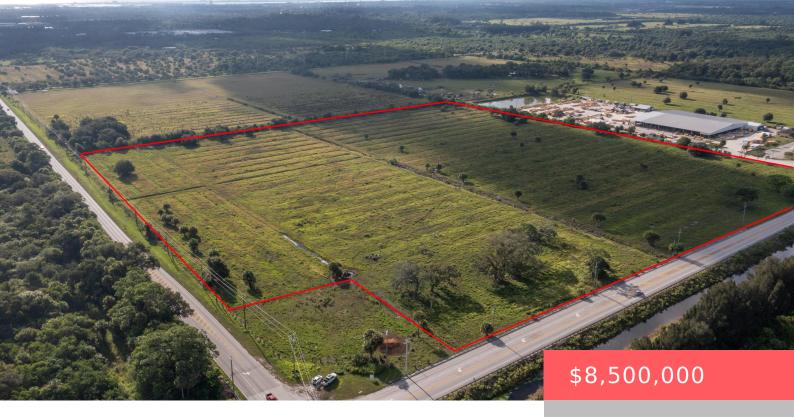

### FJM3+46 FORT PIERCE NORTH, FL, USA

https://comwire.com

33 +/- acres with Kings Hwy and St Lucie Blvd frontage. Area of rapid industrial growth. Kings Hwy is undergoing a \$100 million+ road widening project. St Lucie Blvd is planned to be extended to I-95 and Florida Turnpike in the future. Several million square feet of industrial projects are under construction or being planned + Read More

Lot size: 33.00 sq ft

**Price/Acre:** \$257,575.76

For Lease: No

#### **Site Details**

Acres: 33.00 Improvements: Ditched, Cleared, Fenced, Pasture

Utilities On Site: None Front Exp: West

Lot Description: 26 to 50 Acres, Paved Road Roads: State Road, County Road

**Ground Cover:** Grassed