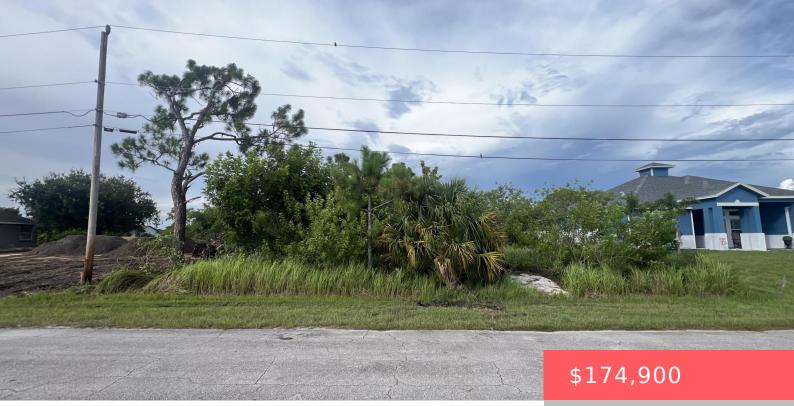

## 2607 SW FAIR ISLE RD, PORT ST. LUCIE, FL 34987, USA

https://comwire.com

Best location in Port St Lucie, Tradition area.

• Active

**Basics** 

Comwire last checked: 2:27 pm on June 17,<br/>2025Listing updated: February 14, 2025 at 8:28 pmDays on Comwire: 258Status: ActiveListing Office Id: 279508652Date added: October 03, 2024 at 3:53 amEst. Taxes: \$1,090.60For Sale: NoFor Lease: NoListing Office Name: Beycome of Florida LLC

## Site Details

Lot SqFt: 10000.00Improvements: Drainage,Street LightUtilities On Site: NoneFront Exp: SouthLot Description: < 1/4 Acre</td>Roads: City/County Maint.Ground Cover: GrassedFront Exp: South