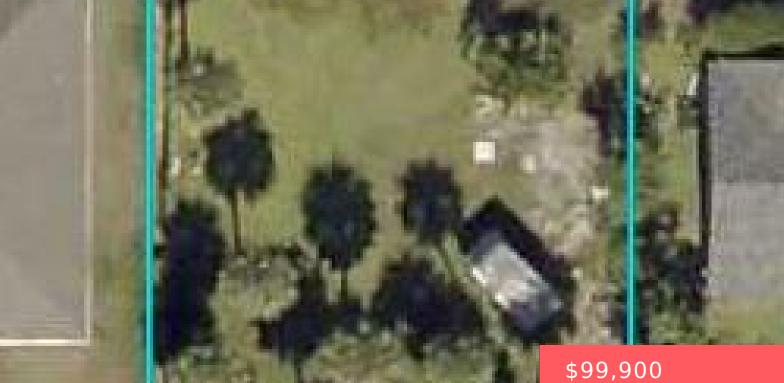

## 261 ENGLAR DRIVE, SEBASTIAN, FL, 32958 https://comwire.com

Build your dream home on his mostly cleared building lot that backs up to a preserve area. There is a sidewalk, utilities at the street and an existing driveway. Enjoy walking trails and fishing in the adjacent preserve as well as tennis, pickle ball and a playground just down the road.

## Site Details

Acres: 0.23 Lot Frontage: 80.00 Improvements: None Front Exp: North Lot Description: < 1/4 Acre,West of US-1,Treed Lot,Sidewalks,Paved Road Roads: County Road,Paved Soil Type: Other Lot SqFt: 10080.00 Lot Dimensions: 80.0 ft x 127.0 ft Utilities On Site: Electric,Cable View: Garden Subdiv Info: None