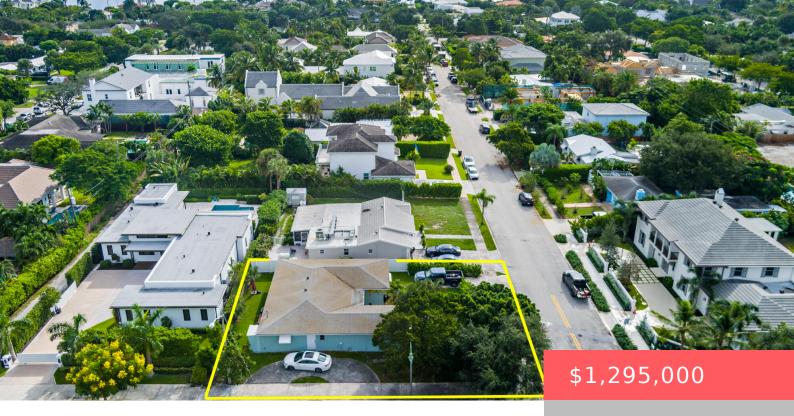

# 261 SUMMA ST, WEST PALM BEACH, FL 33405, USA

https://comwire.com

Great location for new construction on one of the Southend neighborhood's favorite streets! This  $72^{\circ} \times 100^{\circ}$  property is on Summa Street and this block is blossoming with new construction projects and everyone loves the little inland beach at the end of the street on the Intracoastal Waterway. Owner has prepared CAD drawings for a

#### **Site Details**

**Acres:** 0.17 **Lot SqFt:** 7248.00

**Lot Frontage:** 72.00 **Lot Dimensions:** Appx 72' x 100'

Improvements: Curb, Home Utilities On Site: Electric, Municipal Sewer, Public Water

Front Exp: South Lot Description: < 1/4 Acre

Roads: City/County Maint. Ground Cover: Grassed