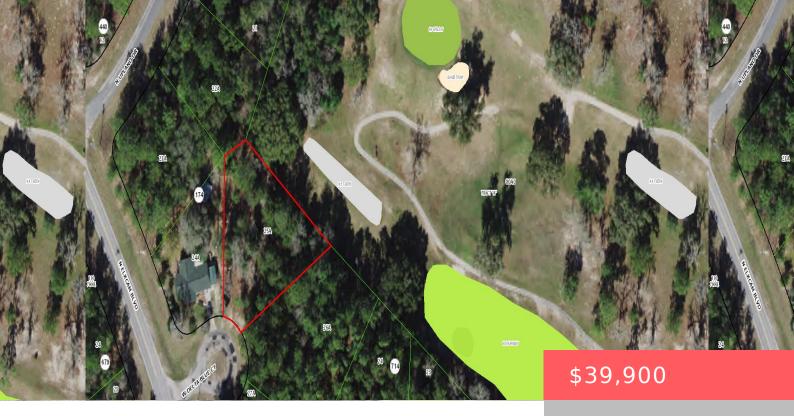

# **2611 DELTA BLUE COURT, CITRUS SPRINGS, FL, 34434**

https://comwire.com

Build a brand new home on this .51 acre golf course homesite in the Citrus Springs Country Club community. Conveniently located to shopping, restaurants and medical facilities. Active

### **Site Details**

**Acres:** 0.51 **Lot SqFt:** 22098.00

**Lot Dimensions:** 198.0 ft x 160.0 ft Improvements: None Utilities On Site: None

View: Golf **Lot Description:** 1/2 to < 1 Acre

Roads: City/County Maint., County Road **Ground Cover:** Other