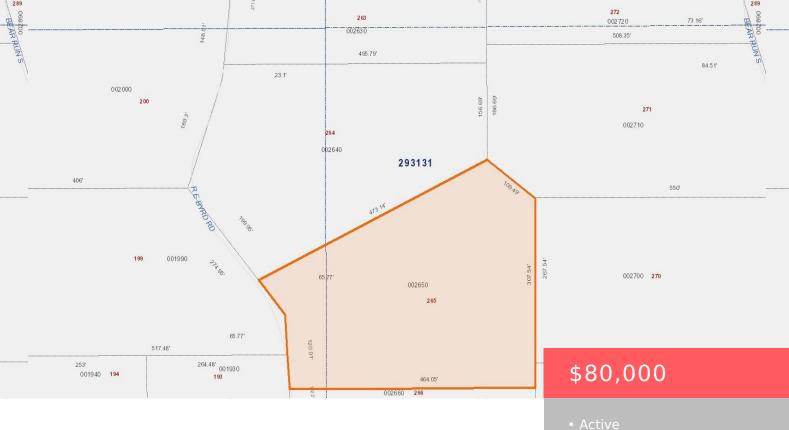

# 2611 R E BYRD RD, FROSTPROOF, FL 33843, USA

https://comwire.com

Welcome to private country living at it's best in the gated community of Blue Jordan Forest. This wooded beautiful property offers 3.23 acres. Great high and dry lot perfect for building your dream home. Mobile and manufactured homes are accepted. Great property to bring horses or ride ATVs! Frostproof is located between Orlando and Tampa.

### **Site Details**

Lot SqFt: 140503.00 Improvements: None

Utilities On Site: None Front Exp: North

**Lot Description:** 1/2 to < 1 Acre **Roads:** Other, Public

**Ground Cover:** Brush, Weeds