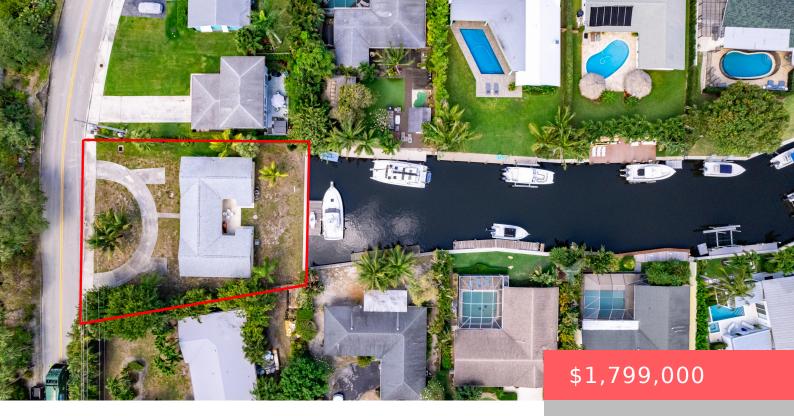

# 2619 OLD DONALD ROSS RD, PALM BEACH GARDENS, FL 33410, USA

https://comwire.com

Close To JUNO BEACH. Rare waterfront land opportunity. Seawall with private dock off the ICW. NO fixed bridges, 83' of waterfront. JUST REDUCED and SEPTIC HOOKUP coming. Seacoast Utility Authority just announced plans for a low-pressure water sewer hookup option for this property that would likely extend setbacks for building. Current duplex is not habitable,

#### **Site Details**

**Lot SqFt:** 8698.00 **Lot Dimensions:** 99.18 ft x 86.95 ft x 84.7 ft x 89.44 ft

Improvements: Utilities On Site: Electric, Electric Service
Home, Septic, Sidewalk Available, Phone Line, Public Water, Septic Tank

**Waterfront Details:** Canal Width 1 -

80,Intracoastal,Navigable,No Fixed Bridges,Ocean

Access, Seawall

Front Exp: South

**Boat Services:** Private Dock, UP to

30 Ft Boat, UP to 40 Ft Boat

View: Canal Lot Description: < 1/4 Acre, Irregular Lot, Paved

Road, Public Road, Sidewalks, West of US-1

**Subdiv Info:** Sidewalks **Roads:** City/County Maint.,Paved,Public

**Ground Cover:** Grassed,Other **Special Info:** Disclosure