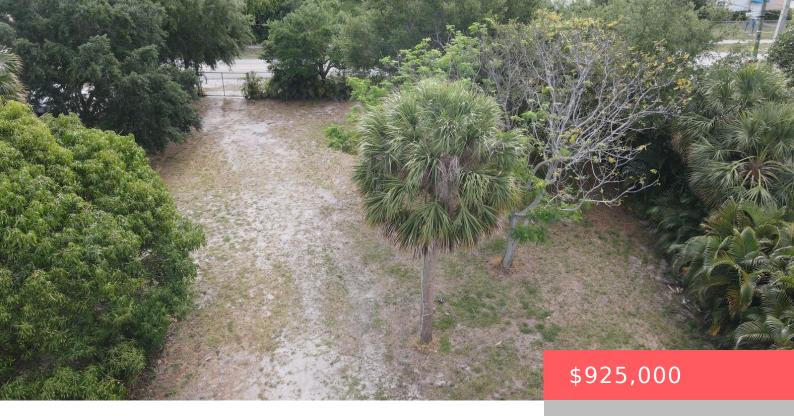

# 2619 HIAWATHA AVENUE, WEST PALM BEACH, FL, 33409

https://comwire.com

OWNER IS READY TO SELL 1ST GOOD OFFER GETS IT! VERY LARGE LOT WITH GOOD ELEVATION ORIGINALLY (8 LOTS 25 X 115) ROOM TO BUILD ADDITIONAL UNITS! THE OWNER WILL SEPARATE & KEEP THE 1ST LOT ON WEST SIDE OF PROPERTY, IT WILL BE LEGALLY SEPARATED BY CLOSING DATE. THE REST OF THE LOT (UP

### **Site Details**

Lot SqFt: 26308.00 Improvements: Drainage

Utilities On Site:Electric, Septic Tank, Public WaterFront Exp:South

**Lot Description:** 1/2 to < 1 Acre, Treed Lot, Public Road, Corner Lot

**Ground Cover:** Grassed, Weeds