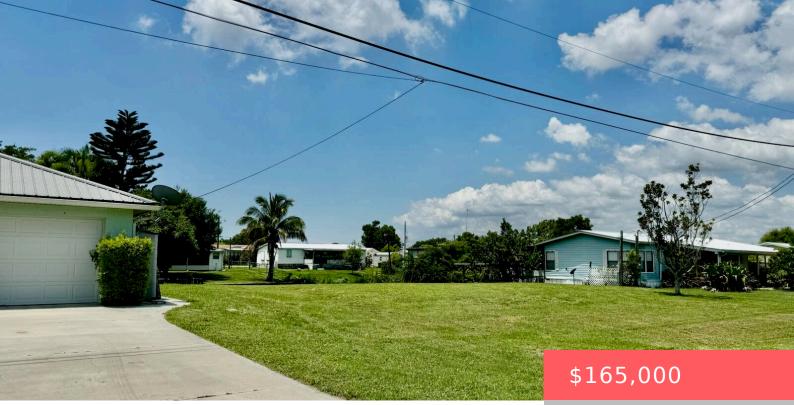

## 2626 SE 31ST ST, OKEECHOBEE, FL 34974, USA

https://comwire.com

TAYLOR CREEK ISLES ~ Build your custom home on SE 31st St. Newer Seawall, fill dirt and sod completed. Fill dirt added to height of road. OR buy the 2007 home next door (MLS # RX-11003777) and Build your BIG GARAGE! Excellent location on canal near Taylor Creek. Only minutes to the Lock! CAN YOU <u>+ Read More</u>

## Site Details

| Lot SqFt: 8000.00                      | Lot Dimensions: 80.0 ft x 100.0 ft |
|----------------------------------------|------------------------------------|
| Improvements: Cleared, Filled          | Utilities On Site: None            |
| Waterfront Details: Interior Canal     | Front Exp: North                   |
| View: Canal                            | Lot Description: < 1/4 Acre        |
| Roads: City/County Maint.,Paved,Public | Ground Cover: Grassed              |