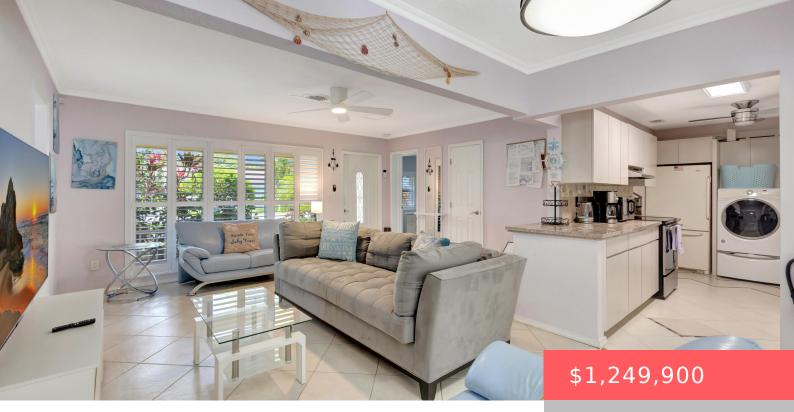

## 2632 27TH COURT, LIGHTHOUSE POINT, FL, 33064

https://comwire.com

Welcome to this spacious updated Duplex-perfect for owner-Occupancy or Investment! Situated on a quiet street, just blocks from the marina, this peaceful spacious Duplex in the sought after community of Lighthouse Point is what you have been waiting for! Featuring a total of 5 bedrooms, 5.5 bathrooms, 5 walk-in closets, windows galore, big fenced in + Read More

## Basics

Listing updated: May 08, 2025 at 8:16 pm Year built: 1970 Listing Office Id: 606348 Bedrooms: 3 beds HOA Dues \$: \$0 For Sale: No SqFt Living: 2841.00 sq ft Listing Office Name: Coldwell Banker Realty Days on Comwire: 60 Status: Active Date added: April 08, 2025 at 9:01 pm Bathrooms: 3 baths Est. Taxes: \$15,770.50 For Lease: No SqFt Total: 2841.00 sq ft