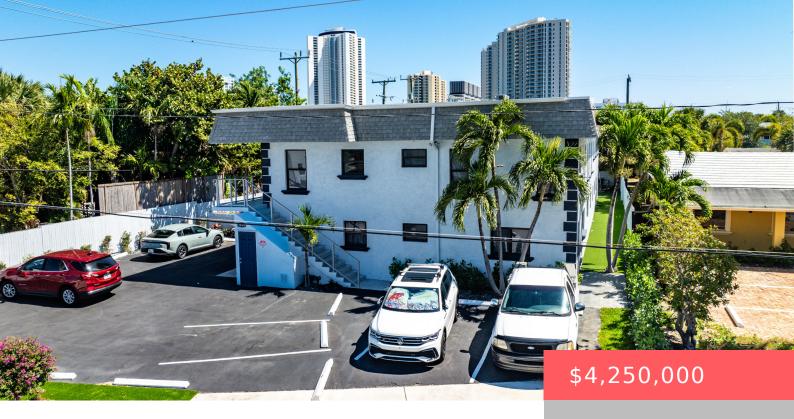

## 2638 LAKE DRIVE, RIVIERA BEACH, FL, 33404

https://comwire.com

With its scenic waterfront and dynamic landscape, this location presents an exciting investment opportunity for discerning investors seeking to capitalize on the area's growth and potential.

- Active
- 7870.00 sq ft

**Basics** 

**Listing updated:** March 19, 2025 at 6:36 pm **Days on Comwire:** 80

**Year built:** 1972 **Status:** Active

Listing Office Id: 400110 Date added: March 19, 2025 at 6:36 pm

**Building size (SF): 7870.00** sq ft **Lot size: 0.26** sq ft

For Sale: Yes For Lease: No

**Listing Office Name:** The Keyes Company (PBG)

## **Building Details**

**Type:** MultiFamily (5+ Units) **Building Type:** Free Standing

Stories: 2.0 Heating: Central, Electric

**Construction:** Concrete **Floor covering:** Other

**Roof:** Other **Real Estate Taxes:** \$44,685.70