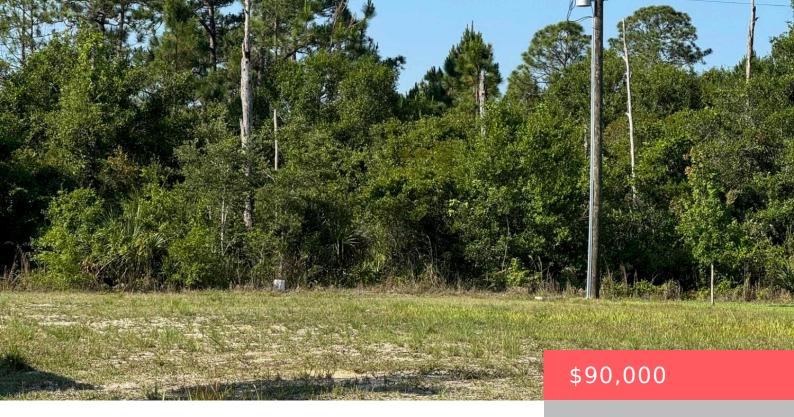

# 2642 CONIFER DR, FORT PIERCE, FL 34951, USA

https://comwire.com

Build your dream home on the preserve in the desirable gated golf course community of Meadowood! The golf course is undergoing a \$2M renovation with all new greens and green side bunkers. Take a short drive to the nearby beaches for a day of sun-soaked relaxation, or immerse yourself in the local happenings that bring

#### **Site Details**

**Acres:** 0.22 **Lot SqFt:** 9757.00

**Lot Frontage:** 65.00 **Lot Dimensions:** 65x158

Improvements: Cleared Utilities On Site: Electric

Service Available

Front Exp: North Lot Description: < 1/4

Acre, West of US-1

Roads: Paved

**Subdiv Info:** Basketball,Bike - Jog,Bocce

Ball, Cafe/Restaurant, Clubhouse, Community Room, Golf

Course, Pickleball, Pool

**Ground Cover:** Grassed **HOA Fee/Month:** \$261.66