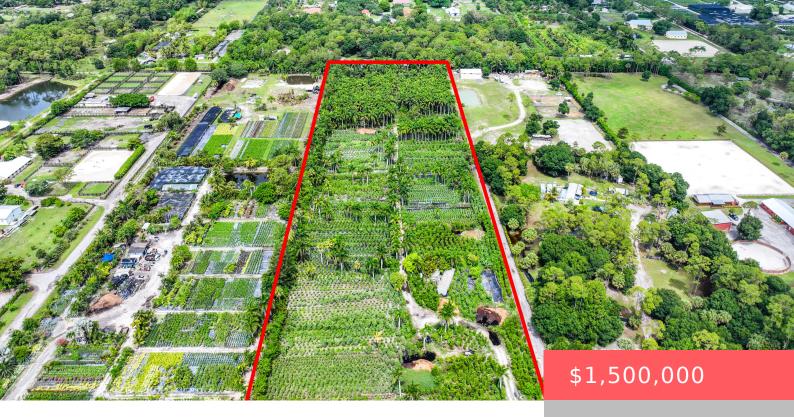

# 15426 28TH LN N, LOXAHATCHEE GROVES, FL 33470, USA

https://comwire.com

Prime location in Loxahatchee Groves! 10 acres zoned residential/agricultural. Paved road off Okeechobee Blvd. Perfect property for your dream home, equestrian facility, plant nursery or farm! Wire fenced and gated. Close proximity to all conveniences including Polo Club, dining, schools, shopping, hospitals, I-95 and Tpke.

#### **Site Details**

**Acres:** 10.00 Improvements: Well

Utilities On Site: Electric. Well Water Waterfront Details: Pond

Front Exp: East View: Other

Lot Description: 5 to 10 Acres, Interior Lot, Paved Subdiv Info: Bike - Jog, Horses

Road

Permitted, Picnic Area

**Ground Cover:** Weeds **Roads:** City/County Maint., Paved

Soil Type: Dirt