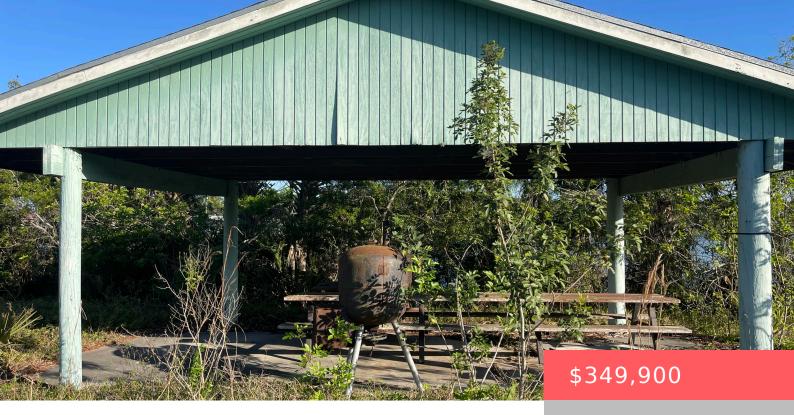

## **265 STATE RD 78, MOORE HAVEN, FL, 33471**

https://comwire.com

\*\*Lakefront Investment Opportunity Near Brighton
Casino!\*\*Imagine creating your dream lakefront estate, a familyfriendly lakefront community, or a fish camp retreat-right here,
minutes from the Brighton Casino's upcoming hotel! Set on a
small, serene inland lake with fast access to Lake Okeechobee's
legendary fishing, this property consists of four parcels, plus a
fifth with purchase, including

+ Read More

- Active
- 2164.00 sq ft