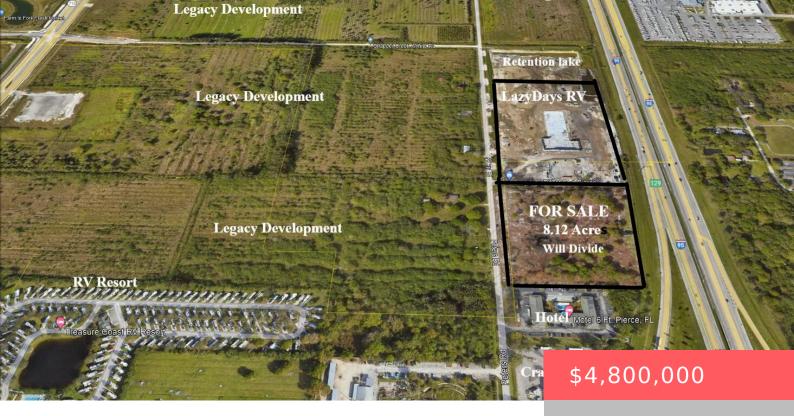

# 2650 PETERS RD, FORT PIERCE, FL 34945, USA

https://comwire.com

8 Shovel Ready Acres, 602 ft of interstate I-95 frontage at the southbound exit of East Coast to West Coast Interstate I-70 (Okeechobee Rd) and also near to the Turnpike exits. The crossroads is in one of the busiest hubs between South and Central Florida. Property is cleared and eligible for a one time split

#### **Site Details**

**Lot SqFt:** 353707.00 Improvements: None

**Utilities On Site:** Cable, Electric, Gas, Municipal Front Exp: East

Sewer, Public Water, Sewer

Roads: County Road, Legal Access Road, Paved, Public

**Ground Cover:** Brush, Grassed Special Info: Will Subdivide

## **Building Details**

**Lot Description:** 5 to 10 Acres

**Type:** Commercial Land **Docs Available:** Survey