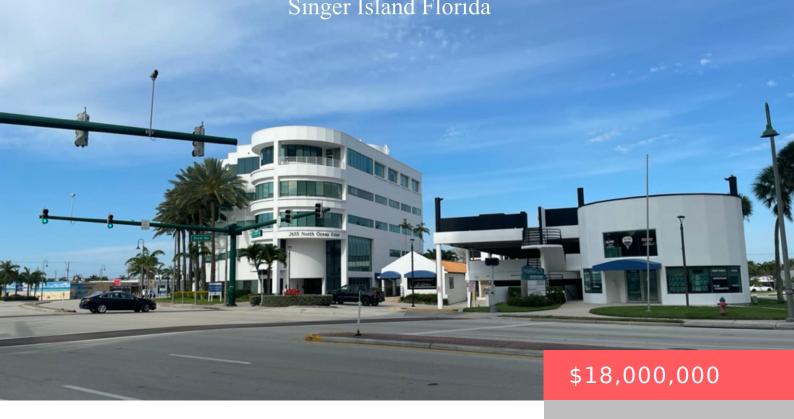

## 2655 OCEAN DRIVE, RIVIERA BEACH, FL, 33404

https://comwire.com

- Active
- 45685.00 sa ft

## **Basics**

Comwire last checked: 7:25 am on April Listing updated: February 17, 2025 at 4:51 pm

26, 2025

Days on Comwire: 109 Year built: 1989

Status: Active Listing Office Id: 988047

Date added: January 06, 2025 at 3:00 pm Building size (SF): 45685.00 sq ft

**Lot size: 1.70** sq ft **For Sale:** Yes

For Lease: No Listing Office Name: Hollis Realty Group, Inc.

## **Building Details**

**Type:** Office **Building Type:** Office Space, Office/Retail, Retail

**Stories:** 5.0 **Heating:** Central, Central Building

**Construction:** Concrete **Floor covering:** Marble

**Roof:** Other **Real Estate Taxes:** \$58,433.10

Tax Year: 2024 Cooling: Central

Docs Available: Aerial, Enviro. Info Available: Copies of

Audit-PH1, Previous Title, Survey Lease, Deed, Drawings, Environmental Study, Existing