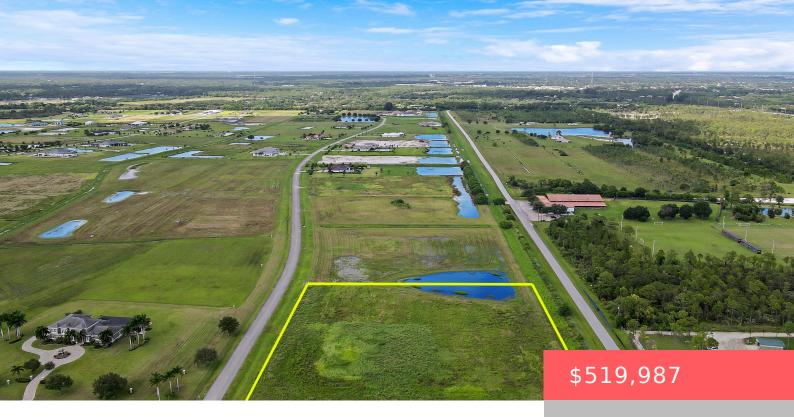

# **2655 SW STONEYBROOK WAY, PALM CITY, FL 34990, USA**

https://comwire.com

Located in a secure Equestrian Community with 5.12 acre lot surrounded with million dollar homes A rated schools community of Meadow Run. It is a corner lot with paved road. many possibilities to build your dream home. conveniently located near I-95 and the Florida Turnpike.

#### **Site Details**

Lot SqFt: 223053.00 Improvements: None

Utilities On Site: Electric Service Available Front Exp: West

View: Pond Lot Description: 5 to 10 Acres, Paved Road, Private

Road

**Roads:** Paved, Private Road **Ground Cover:** Grassed